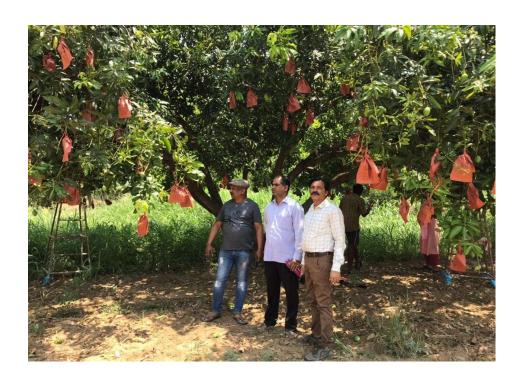

## Fruit covers in Mango

| Name of farmer                       | Sri.G ShivaKumar                                                              |  |
|--------------------------------------|-------------------------------------------------------------------------------|--|
| Name of farmer's father G Krishnaiah |                                                                               |  |
| Village                              | Nuthana kalava                                                                |  |
| Mandal                               | Khambamvaripalli                                                              |  |
| District                             | Annamayya                                                                     |  |
| Name of the crop                     | Mango                                                                         |  |
| Technology Adopted                   | Natural farming, fruit bagging, regular pruning of orchard & Drip Irrigation. |  |