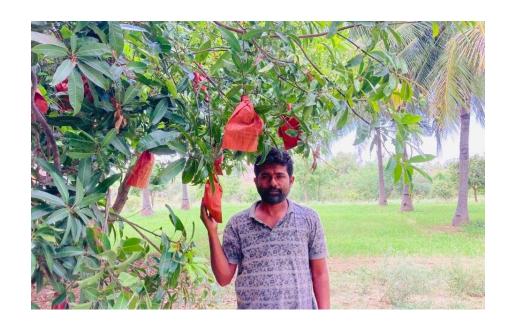

## Fruit covers in Mango

| Name of farmer                       | Sri.G ShivaKumar                                                              |  |
|--------------------------------------|-------------------------------------------------------------------------------|--|
| Name of farmer's father G Krishnaiah |                                                                               |  |
| Village                              | Nuthana kalava                                                                |  |
| Mandal                               | Khambamvaripalli                                                              |  |
| District                             | Annamayya                                                                     |  |
| Name of the crop                     | Mango                                                                         |  |
| Technology Adopted                   | Natural farming, fruit bagging, regular pruning of orchard & Drip Irrigation. |  |